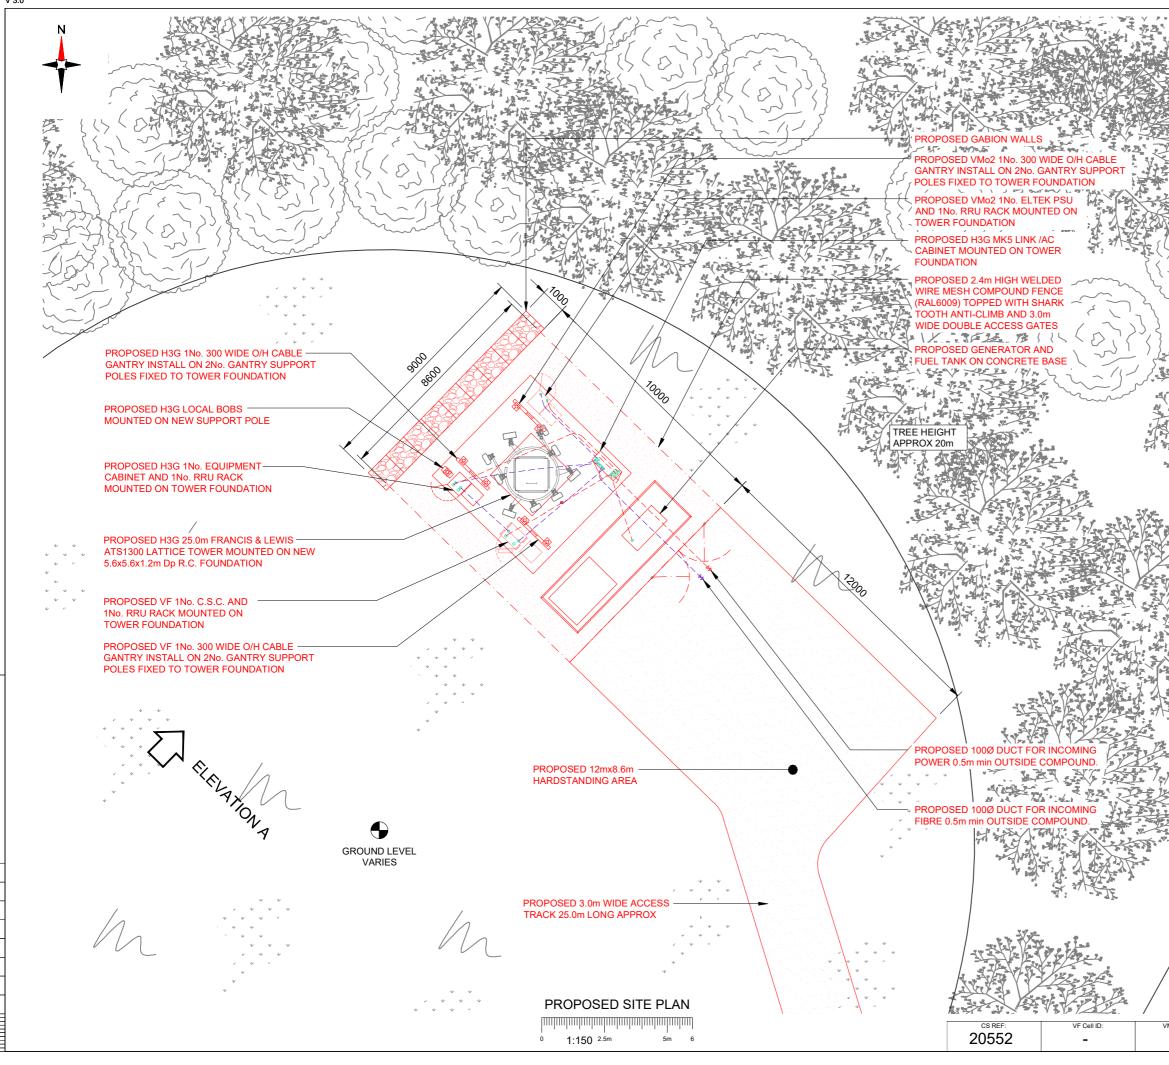

| M02 Cell ID: |
|--------------|

| NOTES: |
|--------|
|--------|

| 1. 4                                     | ALL DIMENS                                                    | IONS IN MM UNLES                                                                           | S OTHER                                                                                                                                                                                                                                                                                                                                                                                                                                                                                                                                                                                                                                                             | WISE NOTED                    | D.              |
|------------------------------------------|---------------------------------------------------------------|--------------------------------------------------------------------------------------------|---------------------------------------------------------------------------------------------------------------------------------------------------------------------------------------------------------------------------------------------------------------------------------------------------------------------------------------------------------------------------------------------------------------------------------------------------------------------------------------------------------------------------------------------------------------------------------------------------------------------------------------------------------------------|-------------------------------|-----------------|
| LA<br>TC<br>TC                           | ) BE GRAD<br>POGRAPI                                          | ND PROPOSED<br>DED TO FORM LI<br>HICAL SURVEY F<br>EVEL AND SETTI                          | EVEL SU<br>REQUIRE                                                                                                                                                                                                                                                                                                                                                                                                                                                                                                                                                                                                                                                  | RFACE.<br>ED TO               |                 |
|                                          |                                                               |                                                                                            |                                                                                                                                                                                                                                                                                                                                                                                                                                                                                                                                                                                                                                                                     |                               |                 |
|                                          |                                                               |                                                                                            |                                                                                                                                                                                                                                                                                                                                                                                                                                                                                                                                                                                                                                                                     |                               |                 |
|                                          |                                                               |                                                                                            |                                                                                                                                                                                                                                                                                                                                                                                                                                                                                                                                                                                                                                                                     |                               |                 |
| M002                                     | MBNL/EE/H3G:<br>H3G                                           | Project:<br>SRN                                                                            |                                                                                                                                                                                                                                                                                                                                                                                                                                                                                                                                                                                                                                                                     | Purpose of Issue:<br>Planning | Issue:<br>B-CP2 |
| Date:<br>Drawn:<br>Checked:<br>Approved: | 18/01/2022<br>C.BURRIDGE<br>A.WARD                            | Revision / Upgrade Description<br>SITE RELOCATION 10                                       |                                                                                                                                                                                                                                                                                                                                                                                                                                                                                                                                                                                                                                                                     | AST OF ORIGI                  | NAL NGR         |
| Master:<br>M001<br>Date:                 | MBNL / EE / H3G:<br>H3G<br>17/12/2021<br>C.BURRIDGE<br>A.WARD | Project:<br>SRN<br>Revision / Upgrade Description<br>FIRST ISSUE                           |                                                                                                                                                                                                                                                                                                                                                                                                                                                                                                                                                                                                                                                                     | Purpose of Issue:<br>Planning | A               |
|                                          | N B                                                           | Mair<br>Tel:<br>Fax:<br>H3G<br>084:                                                        | denhead, SL6<br>01628 765 0<br>01628 765 0<br>01628 765 0<br>0 01628 765 0<br>0 0 0 0 0 0 0 0 0 0<br>0 0 0 0 0 0 0 0 | 00                            |                 |
| Design C                                 |                                                               |                                                                                            | RKI                                                                                                                                                                                                                                                                                                                                                                                                                                                                                                                                                                                                                                                                 | _                             |                 |
|                                          | U                                                             | Jnit E, Madison Place, No<br>Manchester, M<br>Tel: 0161 785 4500 Fax<br>Web: www.clarke-to | 40 5AG<br>:: 0161 785 4                                                                                                                                                                                                                                                                                                                                                                                                                                                                                                                                                                                                                                             |                               |                 |
| Site Nam                                 | 9:                                                            | QUARTER                                                                                    |                                                                                                                                                                                                                                                                                                                                                                                                                                                                                                                                                                                                                                                                     |                               |                 |
| Trident ID                               | :                                                             | 85141                                                                                      | 08                                                                                                                                                                                                                                                                                                                                                                                                                                                                                                                                                                                                                                                                  |                               |                 |
| Address:                                 | SI                                                            | LVER JUBIL<br>TWEEDSI<br>ML12 6                                                            | MUIR                                                                                                                                                                                                                                                                                                                                                                                                                                                                                                                                                                                                                                                                | )AD                           |                 |
| Title:                                   | 150                                                           | PROPOSED                                                                                   | SITE                                                                                                                                                                                                                                                                                                                                                                                                                                                                                                                                                                                                                                                                | PLAN                          |                 |
| Project:                                 | SHAR                                                          | ED RURAL                                                                                   | NETW                                                                                                                                                                                                                                                                                                                                                                                                                                                                                                                                                                                                                                                                | ORKS                          |                 |
| Purpose of I                             | ssue:                                                         | PLAN                                                                                       | NING                                                                                                                                                                                                                                                                                                                                                                                                                                                                                                                                                                                                                                                                |                               |                 |
| 1                                        | ominal ID:<br>123                                             | MBNL Cell<br>SCB1                                                                          |                                                                                                                                                                                                                                                                                                                                                                                                                                                                                                                                                                                                                                                                     | зик с<br>MLO                  | 340             |
| Master Drav                              | -                                                             | 08_SCB191_M                                                                                | L0340_N                                                                                                                                                                                                                                                                                                                                                                                                                                                                                                                                                                                                                                                             | VI001                         | Issue:<br>B     |