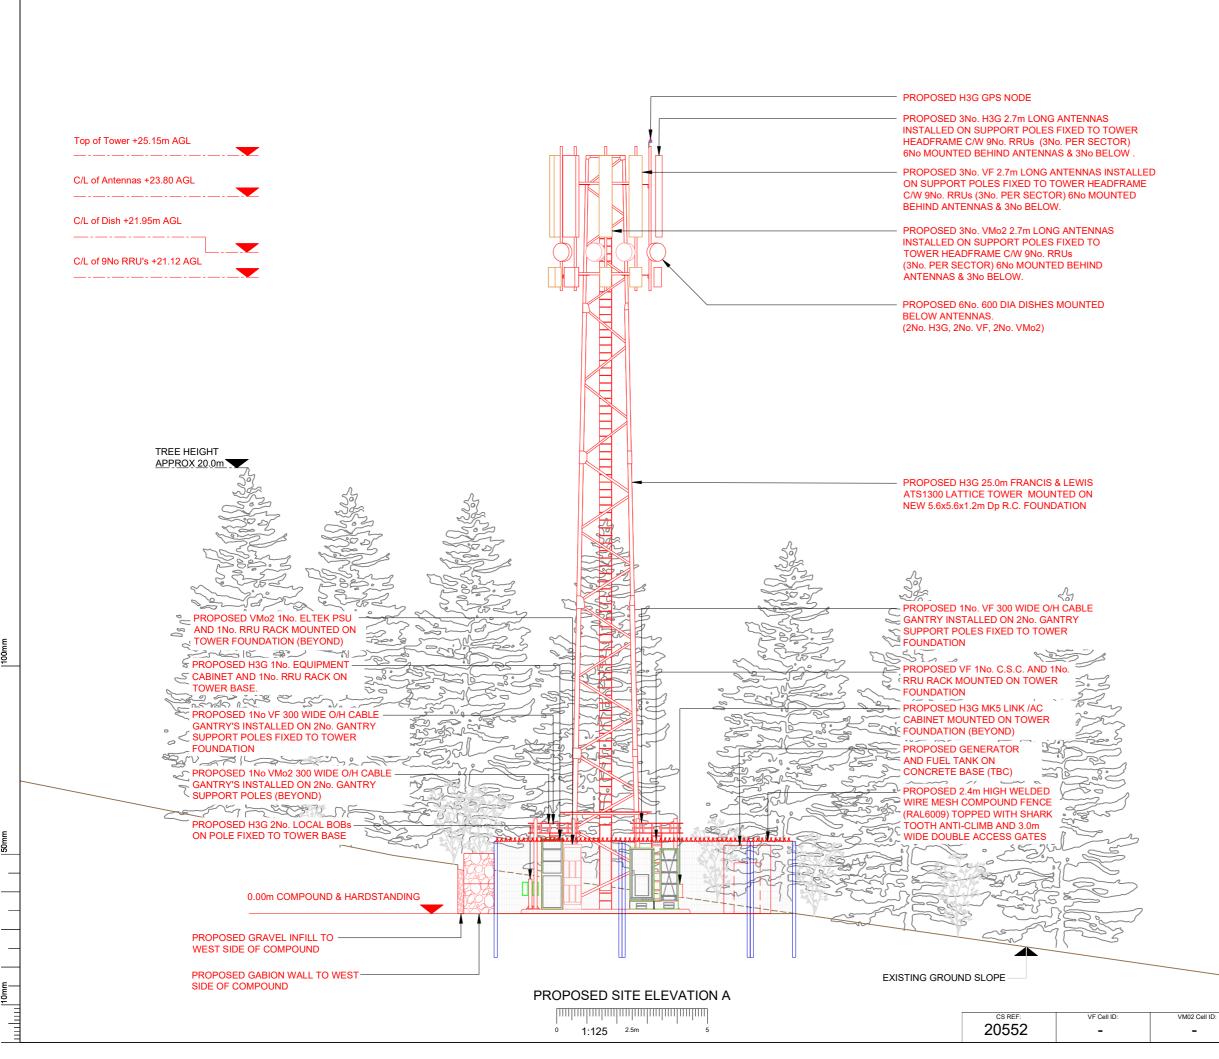

V 3.0

| NOTES:                                          |                                                           |                                      |                 |  |  |
|-------------------------------------------------|-----------------------------------------------------------|--------------------------------------|-----------------|--|--|
| 1. ALL DIMENSIONS IN MM UNLESS OTHERWISE NOTED. |                                                           |                                      |                 |  |  |
|                                                 |                                                           |                                      | _               |  |  |
|                                                 | ND PROPOSED CO                                            |                                      |                 |  |  |
|                                                 | DED TO FORM LEV<br>HICAL SURVEY RE                        |                                      |                 |  |  |
|                                                 | EVEL AND SETTIN                                           |                                      |                 |  |  |
|                                                 |                                                           |                                      |                 |  |  |
|                                                 |                                                           |                                      |                 |  |  |
|                                                 |                                                           |                                      |                 |  |  |
|                                                 |                                                           |                                      |                 |  |  |
|                                                 |                                                           |                                      |                 |  |  |
|                                                 |                                                           |                                      |                 |  |  |
|                                                 |                                                           |                                      |                 |  |  |
|                                                 |                                                           |                                      |                 |  |  |
|                                                 |                                                           |                                      |                 |  |  |
|                                                 |                                                           |                                      |                 |  |  |
|                                                 |                                                           |                                      |                 |  |  |
|                                                 |                                                           |                                      |                 |  |  |
|                                                 |                                                           |                                      |                 |  |  |
| Master: MBNL / EE / H3G:<br>M002 H3G            | Project:<br>SRN                                           | Purpose of Issue:                    | Issue:<br>B-CP2 |  |  |
| Date: 18/01/2022                                | Revision / Upgrade Description:<br>SITE RELOCATION 10m TO |                                      |                 |  |  |
| Checked: A.WARD<br>Approved:                    |                                                           |                                      |                 |  |  |
| Master: MBNL / EE / H3G:<br>M001 H3G            |                                                           | Purpose of Issue:<br>Planning        | Issue:<br>A     |  |  |
| Date: 17/12/2021                                | Revision / Upgrade Description:<br>FIRST ISSUE            | · ······g                            |                 |  |  |
| Checked: A.WARD<br>Approved:                    |                                                           |                                      |                 |  |  |
|                                                 |                                                           | ison 3G UK Limite                    | ed              |  |  |
|                                                 |                                                           | se, 20 Grenfell Road<br>ead, SL6 1EH |                 |  |  |
|                                                 |                                                           | 28 765 000<br>28 765 001             |                 |  |  |
| $(\mathcal{M})$                                 | <u>β</u>                                                  | se Station Information lin           | -<br>e:         |  |  |
| Ren 2                                           | 0845 60<br>Available                                      | 43000<br>8am-8pm Monday to Frid      | ay              |  |  |
| Design Consultant:& Pr                          | incipal Contractor:                                       |                                      | -               |  |  |
|                                                 |                                                           |                                      |                 |  |  |
|                                                 |                                                           | KE                                   |                 |  |  |
| 1                                               | telecc                                                    | m                                    |                 |  |  |
| U                                               | nit E, Madison Place, Northa<br>Manchester, M40 5         | mpton Road,<br>AG                    |                 |  |  |
|                                                 | Tel: 0161 785 4500 Fax: 010<br>Web: www.clarke-teleco     | 51 785 4501                          |                 |  |  |
| Site Name:                                      | QUARTER H                                                 |                                      |                 |  |  |
|                                                 |                                                           |                                      |                 |  |  |
| Trident ID:                                     | 8514108                                                   |                                      |                 |  |  |
| Address:                                        |                                                           |                                      |                 |  |  |
|                                                 |                                                           |                                      |                 |  |  |
| SILVER JUBILEE ROAD<br>TWEEDSMUIR               |                                                           |                                      |                 |  |  |
|                                                 | ML12 6QF                                                  |                                      |                 |  |  |
|                                                 |                                                           |                                      |                 |  |  |
| Title: 250 PROPOSED SITE ELEVATION A            |                                                           |                                      |                 |  |  |
| Project:<br>SHAR                                | ED RURAL N                                                | TWORKS                               |                 |  |  |
| Purpose of Issue:                               | PLANNI                                                    | NG                                   |                 |  |  |
| Nominal ID:                                     | MBNL Cell ID:                                             | 3UK Cel                              |                 |  |  |
| 1123<br>Master Drawing No:                      | SCB191                                                    |                                      | sue:            |  |  |
| 851410                                          | 08_SCB191_ML03                                            | 340_M001                             | В               |  |  |