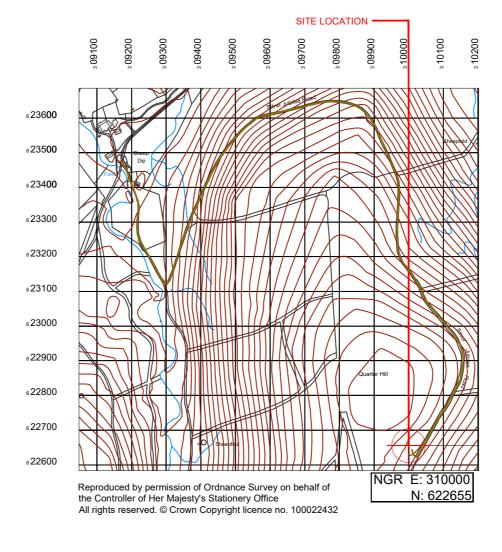

Reproduced by permission of Ordnance Survey on behalf of the Controller of Her Majesty's Stationery Office All rights reserved. © Crown Copyright licence no. 100022432

Aced.

466 Muckle

> 21 Colin Hill

Craig Law

## SITE LOCATION PLAN

0 1:2500 <sup>50m</sup> 100

SITE LOCATION -

Bank H

Whiteside Hill

Glenmuck

Height 472

8 Settlement