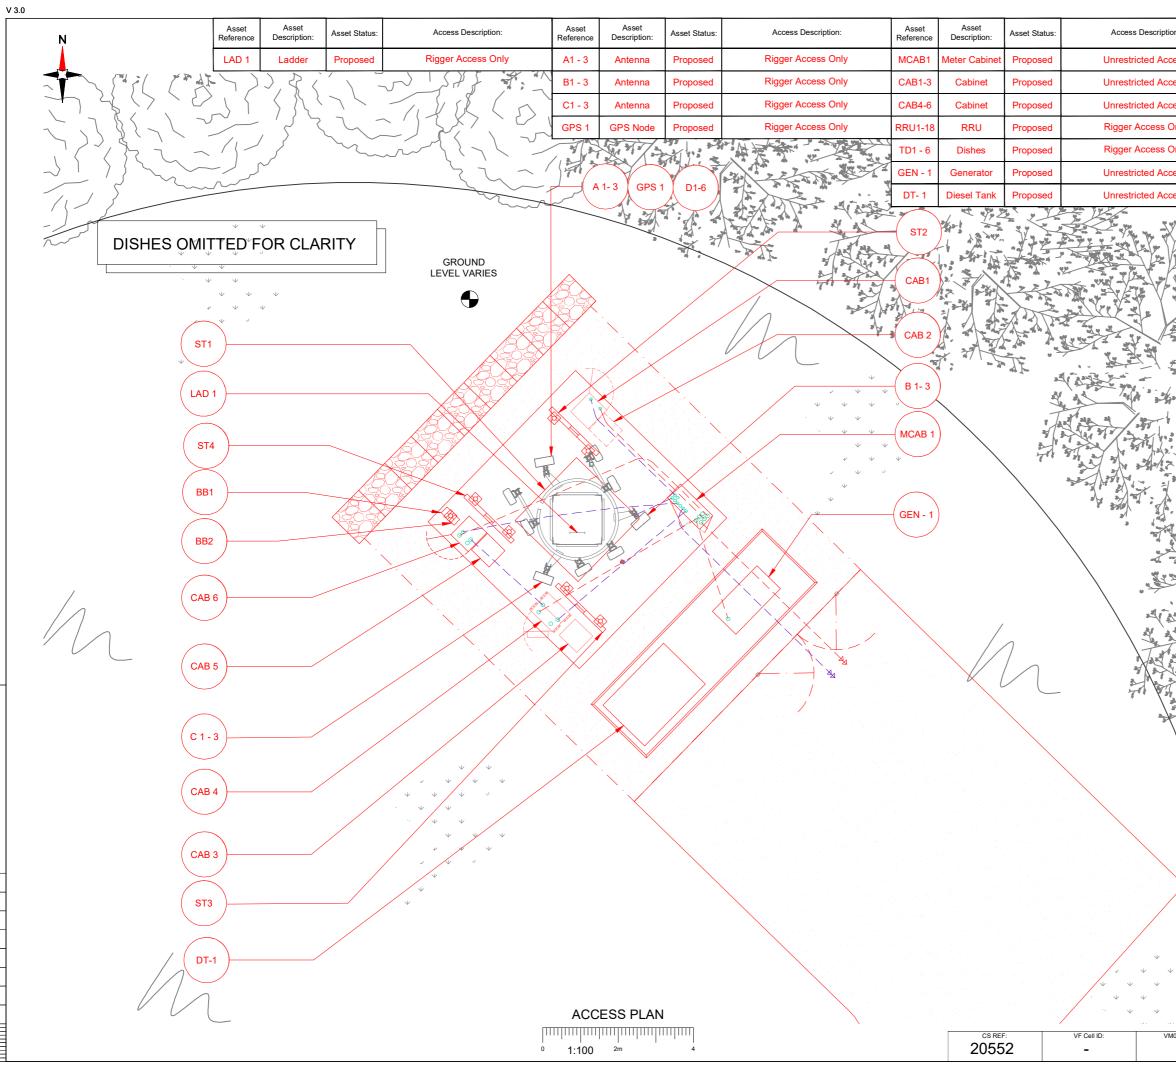

100mm

50mm

10mm

| ion:         | NOTES:                                                                      |                                        |                                      |                               |                 |
|--------------|-----------------------------------------------------------------------------|----------------------------------------|--------------------------------------|-------------------------------|-----------------|
| cess         | 1. ALL DIMENSION                                                            | IS IN MM UNL                           | ESS OTHER                            | WISE NOTED                    | D.              |
| cess         | 2. TOPOGRAPHICAL SURVEY REQUIRED PRIOR TO<br>COMMENCEMENT OF DETAIL DESIGN. |                                        |                                      |                               |                 |
| cess         | ]                                                                           |                                        |                                      |                               |                 |
| Only         |                                                                             |                                        |                                      |                               |                 |
| Only         |                                                                             |                                        |                                      |                               |                 |
| cess         |                                                                             |                                        |                                      |                               |                 |
| cess         |                                                                             |                                        |                                      |                               |                 |
| X.           |                                                                             |                                        |                                      |                               |                 |
|              |                                                                             |                                        |                                      |                               |                 |
| No.          |                                                                             |                                        |                                      |                               |                 |
|              |                                                                             |                                        |                                      |                               |                 |
| X .          |                                                                             |                                        |                                      |                               |                 |
|              |                                                                             |                                        |                                      |                               |                 |
|              |                                                                             |                                        |                                      |                               |                 |
| se l         |                                                                             |                                        |                                      |                               |                 |
|              | Master: MBNL / EE / H3G:<br>M002 H3G                                        |                                        |                                      | Purpose of Issue:<br>Planning | Issue:<br>B-CP2 |
|              | Date: 18/01/2022 Re<br>Drawn: C.BURRIDGE SI                                 | vision / Upgrade Desc<br>TE RELOCATION |                                      |                               |                 |
|              | Checked: A.WARD<br>Approved:<br>Master: MBNL / EE / H3G:                    | Project:                               |                                      | Purpose of Issue:             | Issue:          |
| 3-543        | M001 H3G                                                                    | SRN<br>vision / Upgrade Desc           | rintion:                             | Planning                      | A               |
|              | Drawn: C.BURRIDGE FIR<br>Checked: A.WARD                                    | RST ISSUE                              | aiption.                             |                               |                 |
| 1 77         | Approved:                                                                   |                                        | Hutchison 3                          | BG UK Limi                    | ted             |
|              |                                                                             |                                        | Star House, 20 0<br>Maidenhead, SL   |                               |                 |
|              |                                                                             |                                        | Tel: 01628 765 0<br>Fax: 01628 765 ( |                               |                 |
|              | $ (\mathcal{Y}) $                                                           |                                        | H3G Base Stati                       | on Information I              | ine:            |
|              |                                                                             |                                        | 0845 6043000<br>Available 8am-8p     | m Monday to Fr                | iday            |
|              | Design Consultant:& Prine                                                   | cipal Contracto                        | or:                                  |                               |                 |
|              |                                                                             | ) L 🖗                                  | RKI                                  | _                             |                 |
|              | +                                                                           |                                        |                                      |                               |                 |
|              |                                                                             | E, Madison Place<br>Mancheste          |                                      | load,                         |                 |
| /2/          | Tel                                                                         | : 0161 785 4500<br>Web: www.clark      | Fax: 0161 785 4                      | 501                           |                 |
| $\setminus$  | Site Name:                                                                  | QUARTE                                 | ER HILL                              |                               |                 |
| ١            | Trident ID:                                                                 |                                        |                                      |                               |                 |
|              |                                                                             | 8514                                   | 108                                  |                               |                 |
|              | Address:                                                                    |                                        |                                      |                               |                 |
|              | SILV                                                                        | ER JUB                                 |                                      | DAD                           |                 |
|              |                                                                             | TWEED<br>ML12                          |                                      |                               |                 |
|              |                                                                             |                                        |                                      |                               |                 |
|              | Title:                                                                      | 03 ACCE                                | SS PLA                               | N                             |                 |
|              | Project:                                                                    |                                        |                                      |                               |                 |
| ↓<br>↓       | SHARED RURAL NETWORKS                                                       |                                        |                                      |                               |                 |
| ~!           | Purpose of Issue:<br>PLANNING                                               |                                        |                                      |                               |                 |
|              | Nominal ID:<br>1123                                                         | SCB                                    |                                      | зик с<br>MLO                  | 340             |
| M02 Cell ID: | Master Drawing No:                                                          |                                        |                                      |                               | Issue:          |
| -            | 8514108                                                                     | _SCB191_                               | _ML0340_I                            | VIUU1                         | B<br>v30        |
|              |                                                                             |                                        |                                      |                               |                 |